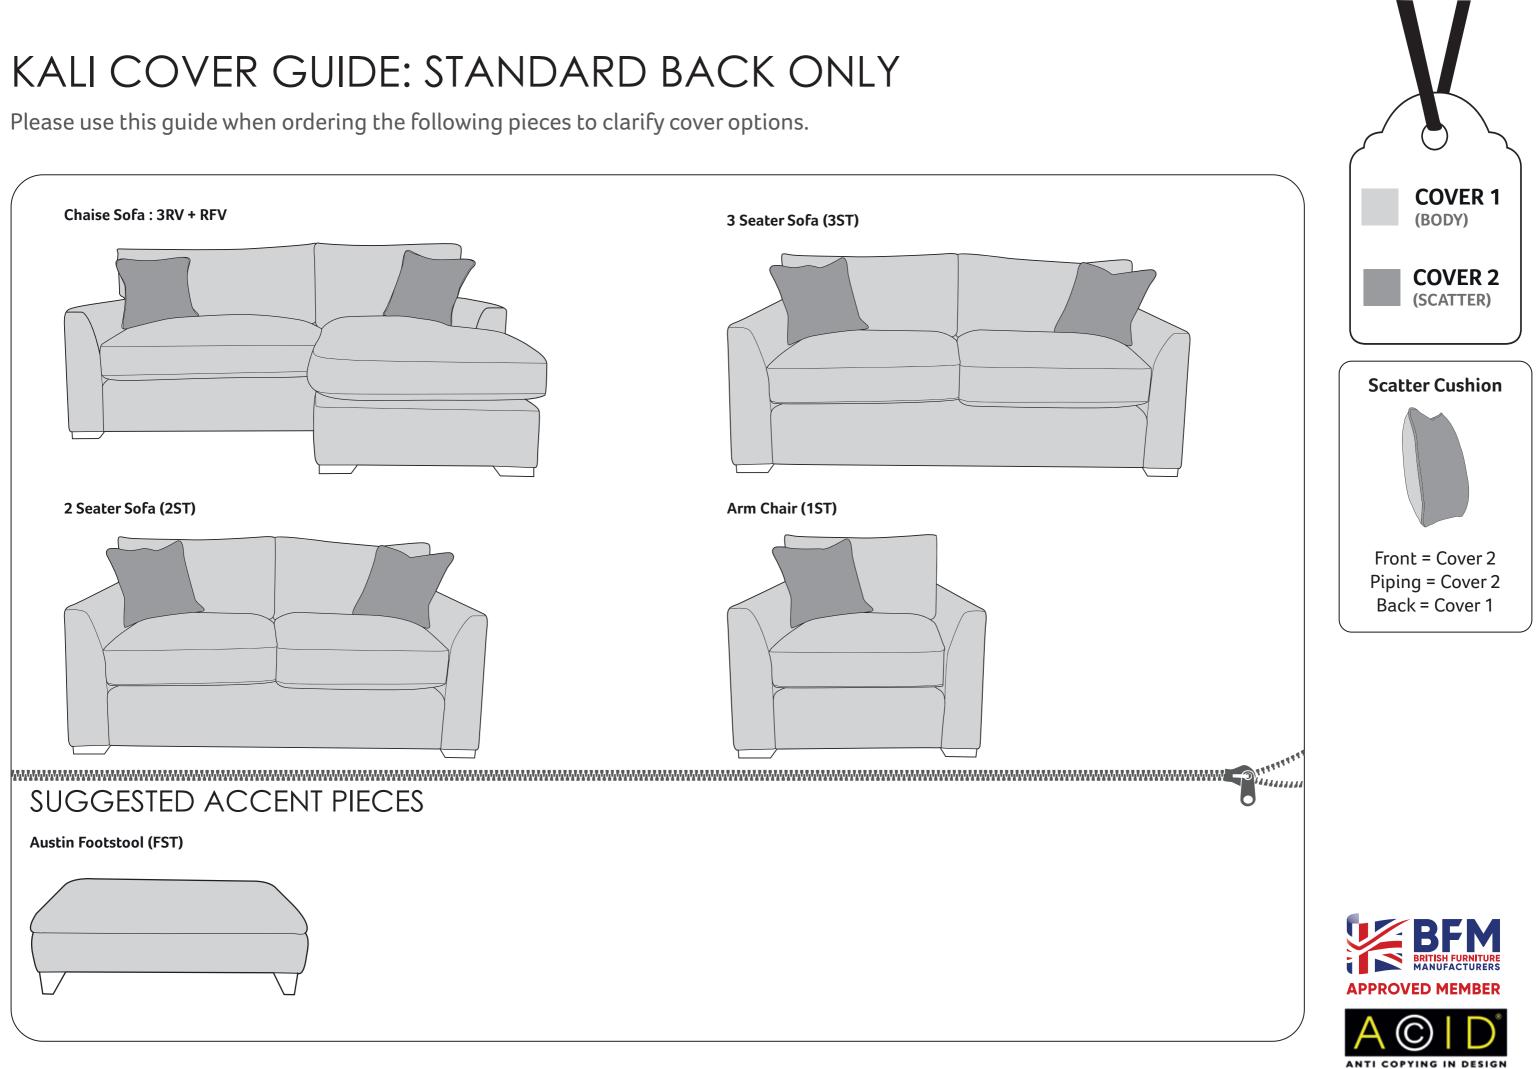

## KALI DIMENSIONS (CM)

| AVAILABLE PIECES       | HEIGHT | OUTBACK | WIDTH | DEPTH  | ARM    | SEAT     | SEAT DEPTH | SEAT    | ACCESS     |             | SCATTER     |
|------------------------|--------|---------|-------|--------|--------|----------|------------|---------|------------|-------------|-------------|
|                        | 1      | HEIGHT  | 2     | 3      | HIEGHT | HEIGHT 4 | (STD) 5    | WIDTH 6 | DIAGONAL 7 | WEIGHT (KG) | CUSHION NO. |
| CHAISE SOFA (3RV+RFV)  | 90     | 72      | 214   | 95/152 | 66     | 56       | 58/114     | 175     | 259        | 82.5        | 2           |
|                        |        |         |       |        |        |          |            |         |            |             |             |
| 3 SEATER SOFA (3ST)    | 90     | 72      | 199   | 95     | 66     | 56       | 58         | 161     | 218        | 65          | 2           |
| 2 SEATER SOFA (2ST)    | 90     | 72      | 171   | 95     | 66     | 56       | 58         | 134     | 193        | 57          | 2           |
| ARM CHAIR (1ST)        | 90     | 72      | 98    | 95     | 66     | 56       | 58         | 60      | 133        | 43.5        | 1           |
| ACCENT PIECES          |        |         |       |        |        |          |            |         |            |             |             |
| AUSTIN FOOTSTOOL (FST) | 37     | N/A     | 104   | 64     | N/A    | N/A      | N/A        | N/A     | N/A        | 21.5        | N/A         |