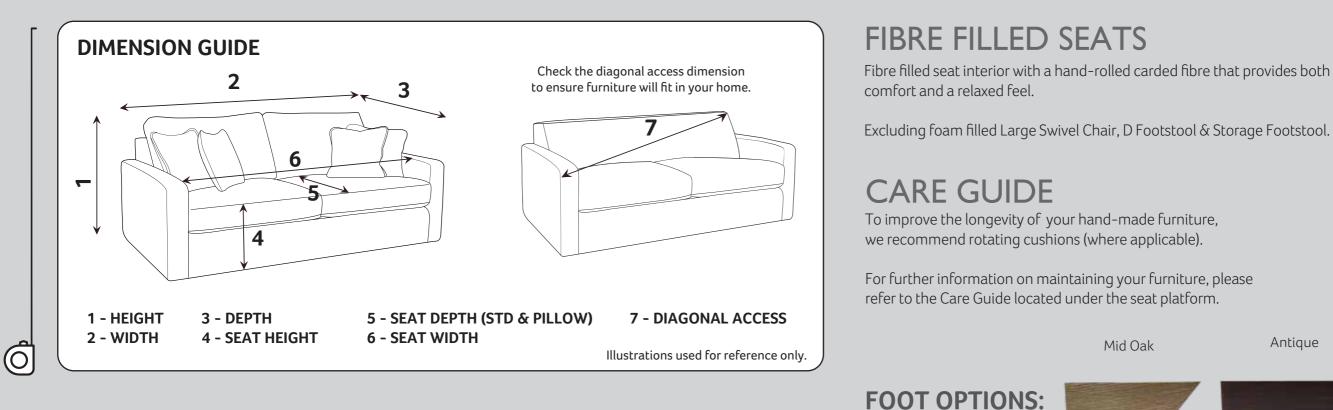

## KALI DIMENSIONS (CM)

| AVAILABLE PIECES       | HEIGHT | OUTBACK | WIDTH | DEPTH  | ARM    | SEAT     | SEAT DEPTH | SEAT    | ACCESS     |             | SCATTER     |
|------------------------|--------|---------|-------|--------|--------|----------|------------|---------|------------|-------------|-------------|
|                        | 1      | HEIGHT  | 2     | 3      | HIEGHT | HEIGHT 4 | (STD) 5    | WIDTH 6 | DIAGONAL 7 | WEIGHT (KG) | CUSHION NO. |
| CHAISE SOFA (3RV+RFV)  | 90     | 72      | 214   | 95/152 | 66     | 56       | 58/114     | 175     | 259        | 82.5        | 2           |
|                        |        |         |       |        |        |          |            |         |            |             |             |
| 3 SEATER SOFA (3ST)    | 90     | 72      | 199   | 95     | 66     | 56       | 58         | 161     | 218        | 65          | 2           |
| 2 SEATER SOFA (2ST)    | 90     | 72      | 171   | 95     | 66     | 56       | 58         | 134     | 193        | 57          | 2           |
| ARM CHAIR (1ST)        | 90     | 72      | 98    | 95     | 66     | 56       | 58         | 60      | 133        | 43.5        | 1           |
| ACCENT PIECES          |        |         |       |        |        |          |            |         |            |             |             |
| AUSTIN FOOTSTOOL (FST) | 37     | N/A     | 104   | 64     | N/A    | N/A      | N/A        | N/A     | N/A        | 21.5        | N/A         |

\* Hardwood & composite board frame.

\* Dowelled, screwed, glued & stapled joinery.

\* Antique & Mid Oak foot options.

\* Fibre filled backs for added comfort.

\* Reversible fibre filled seat cushions for support & comfort.